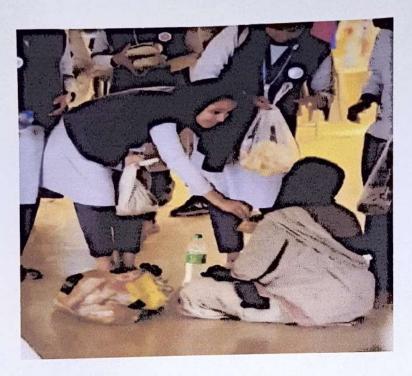

KARUTHAL LUNCH BOX: FOOD DAY OBSERVATION-GEMS NSS UNIT

DATE: 16.10.2021

PROGRAMME REPORT

World Food Day, celebrated annually on October 16th, is a global event to raise awareness about food security and promote efforts to combat hunger and malnutrition. In 2021, the GEMS NSS unit marked this important day with a programme called 'Karuthal Lunch Box.' The programme aimed to not only raise awareness about food-related issues but also to take practical action to address hunger in the community. The programme was organised across various streets in the Malappuram district, emphasising the importance of addressing food security at the grassroots level. The central theme of the 'Karuthal Lunch Box' programme was a "Rs. 30 challenge." NSS volunteers encouraged individuals to contribute a modest sum of Rs. 30 each. The challenge aimed to demonstrate that a small individual contribution could collectively make a significant impact. The NSS unit effectively collected Rs. 14,040 from participants.

With the collected funds, the NSS unit purchased food and prepared 468 lunch packets. These nutritious lunch packets were then distributed to various streets in the Malappuram district, reaching out to those in need. The 'Karuthal Lunch Box' programme served as an opportunity to promote food security and combat hunger at the local level. The act of distributing nutritious meals to the community emphasised the importance of collective action in ensuring that everyone has access to sufficient, safe, and nutritious food. The programme encouraged community involvement and highlighted the impact of even small contributions when combined. It underscored the significance of collective efforts to address global issues like hunger and food security.

KARUTHAL LUNCH BOX: FOOD DAY OBSERVATION-GEMS NSS UNIT

DATE: 16.10.2021

- · Kupeel vellam nirakkal
- iley mebeV •

  Evurse nesdT •
- Malayali Manka & Malayali Shreeman
- · Engine out completely
- mooZ .
- Find the song
- The Maze
   Pookalam Varakkal