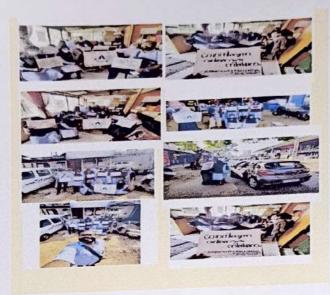

KARUTHAL LUNCH BOX: FOOD DAY OBSERVATION-GEMS NSS UNIT

DATE: 16.10.2021

PROGRAMME REPORT

World Food Day, celebrated annually on October 16th, is a global event to raise awareness about food security and promote efforts to combat hunger and malnutrition. In 2021, the GEMS NSS unit marked this important day with a programme called 'Karuthal Lunch Box.' The programme aimed to not only raise awareness about food-related issues but also to take practical action to address hunger in the community. The programme was organised across various streets in the Malappuram district, emphasising the importance of addressing food security at the grassroots level. The central theme of the 'Karuthal Lunch Box' programme was a "Rs. 30 challenge." NSS volunteers encouraged individuals to contribute a modest sum of Rs. 30 each. The challenge aimed to demonstrate that a small individual contribution could collectively make a significant impact. The NSS unit effectively collected Rs. 14,040 from participants.

With the collected funds, the NSS unit purchased food and prepared 468 lunch packets. These nutritious lunch packets were then distributed to various streets in the Malappuram district, reaching out to those in need. The 'Karuthal Lunch Box' programme served as an opportunity to promote food security and combat hunger at the local level. The act of distributing nutritious meals to the community emphasised the importance of collective action in ensuring that everyone has access to sufficient, safe, and nutritious food. The programme encouraged community involvement and highlighted the impact of even small contributions when combined. It underscored the significance of collective efforts to address global issues like hunger and food security.

KARUTHAL LUNCH BOX: FOOD DAY OBSERVATION-GEMS NSS UNIT

DATE: 16.10.2021

- · Kupeel vellam nirakkal
- iley mebeV •

  Evurse nesdT •
- Malayali Manka & Malayali Shreeman
- · Engine out completely
- mooZ .
- Find the song
- The Maze
   Pookalam Varakkal