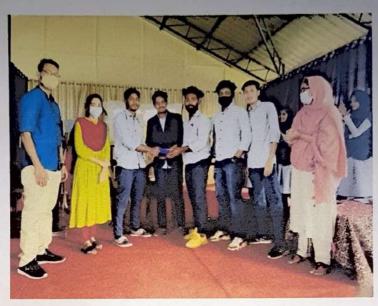

GEMS ARTS AND SCIENCE COLLEGE KADUNGAPURAM (PO), RAMAPURAM MALAPPURAM DT., KERALA-679 321 CHARITY FUND COLLECTION PROGRAMME- COLLEGE STUDENTS UNION

DATE: 02.05.2022

PROGRAMME REPORT

On Eid Day, May 2, 2022, Gems College organised a fund-collection programme with

a noble cause: supporting dialysis patients. The event incorporated a unique initiative called

the "Google Pay 20 Rupees Challenge." The primary goal of the programme was to raise funds

to aid dialysis patients who face financial challenges in managing their treatment expenses.

The event took place on Eid Day at Gems College, providing a platform for the

community to contribute to a meaningful cause. A creative and inclusive initiative, encouraging

individuals to contribute a minimum of 20 rupees via Google Pay, demonstrates that small

contributions collectively make a significant impact. The programme witnessed active

participation from students, faculty, and the community at large. The spirit of Eid was truly

reflected in the collective effort to support those in need. The Fund

Collection Programme successfully gathered substantial contributions, showcasing the

community's compassion and solidarity towards the well-being of dialysis patients.

This initiative not only raised funds but also fostered a sense of unity and social

responsibility among the participants. The collective effort demonstrated the power of small

acts of kindness to make a meaningful difference in the lives of those facing health challenges.

Dr. NAVEEN MOHAN PRINCIPAL