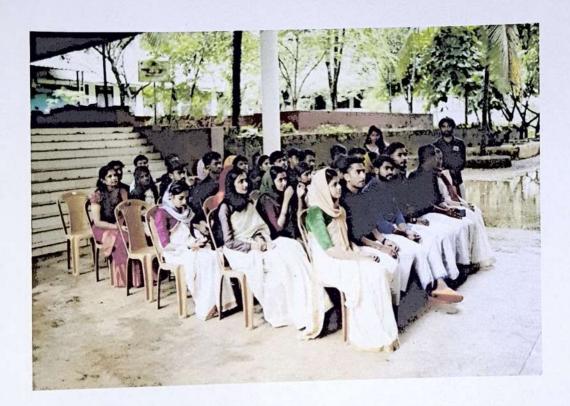

GEMS ARTS AND SCIENCE COLLEGE KADUNGAPURAM (PO), RAMAPURAM MALAPPURAM DT., KERALA-679 321 CHARITY FUND COLLECTION PROGRAMME- COLLEGE STUDENTS UNION

DATE: 02.05.2022

PROGRAMME REPORT

On Eid Day, May 2, 2022, Gems College organised a fund-collection programme with

a noble cause: supporting dialysis patients. The event incorporated a unique initiative called

the "Google Pay 20 Rupees Challenge." The primary goal of the programme was to raise funds

to aid dialysis patients who face financial challenges in managing their treatment expenses.

The event took place on Eid Day at Gems College, providing a platform for the

community to contribute to a meaningful cause. A creative and inclusive initiative, encouraging

individuals to contribute a minimum of 20 rupees via Google Pay, demonstrates that small

contributions collectively make a significant impact. The programme witnessed active

participation from students, faculty, and the community at large. The spirit of Eid was truly

reflected in the collective effort to support those in need. The Fund

Collection Programme successfully gathered substantial contributions, showcasing the

community's compassion and solidarity towards the well-being of dialysis patients.

This initiative not only raised funds but also fostered a sense of unity and social

responsibility among the participants. The collective effort demonstrated the power of small

acts of kindness to make a meaningful difference in the lives of those facing health challenges.

Dr. NAVEEN MOHAN PRINCIPAL