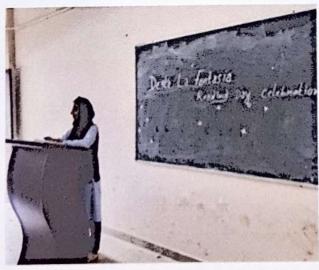

# **Blood Donation Camp**

March 30, 2022 At Gems College

nssgemsunit

Programme Officer
National Service Scheme
Gems Arts & Science College
Ramapuram

Dr. NAVEEN MOHAN
PRINCIPAL

GEMS ARTS AND SCIENCE COLLEGE KADUNGAPURAM (PO), RAMAPURAM MALAPPURAM DT., KERALA-679 321

#### **BLOOD DONATION CAMP-GEMS NSS UNIT**

DATE:30.03.2022