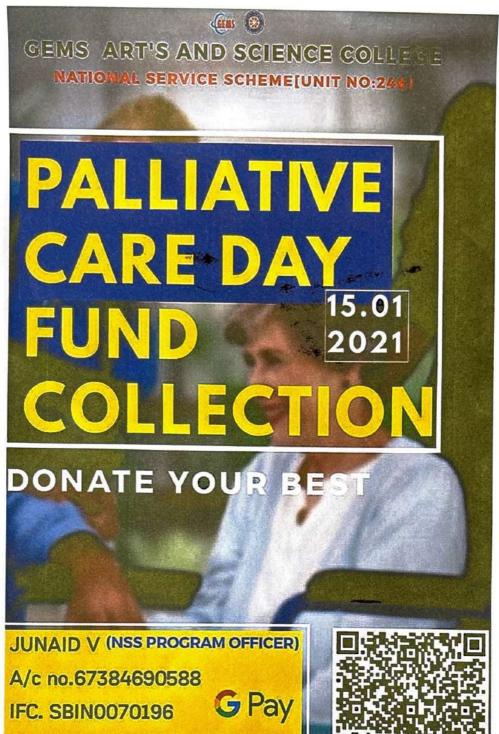

Kerala's approach to palliative care is noteworthy. It emphasises community-based care, with services provided at no cost. This has allowed for the establishment of numerous palliative units across the state, making palliative care accessible to those in need. The primary objective of the event was to collect funds to support palliative care initiatives. The GEMS NSS unit organised a fund collection drive on the campus, appealing to students and staff to contribute to this important cause. Through the generous contributions of the campus community, a total of Rs. 14,130 was collected. This significant amount would be invaluable in supporting palliative care services for those in need. The collected funds were officially handed over to the secretary of Puzhakatiri Palliative Care by Dr. Naveen Mohan, the principal of the college. This ensured the transparent and accountable allocation of the funds for palliative care initiatives.