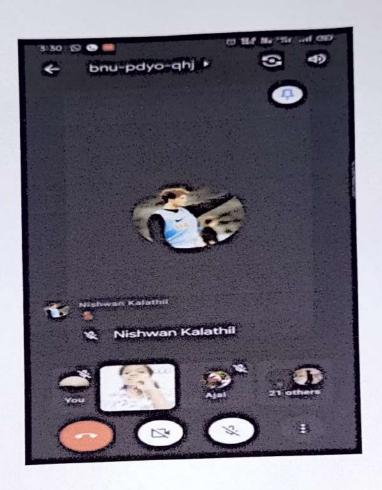

## VACCINEDUTHONAM: VIRTUAL ONAM CELEBRATION-PG DEPARTMENT OF MICROBIOLOGY

DATE: 10.09.2021

#### PROGRAMME REPORT

The "Vaccineduthonam-Virtual Onam Celebration" by the Department of Microbiology of GEMS Arts and Science College, Ramapuram, on September 10, 2021, ingeniously adapted Kerala's traditional Onam festivities to the digital realm. Conducted via Google Meet, it celebrated the spirit of Onam while emphasising the importance of vaccination during the ongoing pandemic. The event featured virtual Pookkalam competitions, cultural performances, and insightful discussions on vaccination. This unique blend of tradition and contemporary relevance demonstrated the college's commitment to both cultural heritage and public health awareness. It was a memorable and innovative way to celebrate Onam while promoting a crucial health message.

VACCINEDUTHONAM: VIRTUAL ONAM CELEBRATION-PG DEPARTMENT OF MICROBIOLOGY

DATE: 10.09.2021

PG DEPARTMENT OF COMMERCE GEMS ARTS AND SCIENCE COLLEGE IN ASSOCIATION WITH IQAC

INVITING YOU TO A LIVE WEBINAR