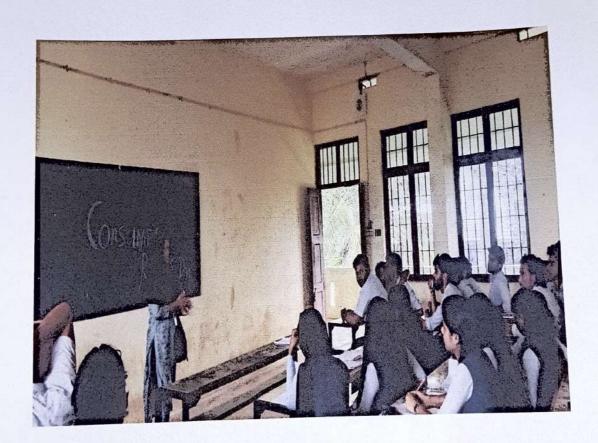

#### PROGRAMME REPORT

The PG Department of Commerce, in association with IQAC, conducted "National Farmers Day—Kisan Divas Observation" on December 23, 2021, held at the Rooftop Auditorium. This was a heartfelt tribute to the backbone of our nation, our farmers. The event aimed to raise awareness about the vital role farmers play in ensuring food security and economic stability. Students and faculty gathered to honour and appreciate the hard work and dedication of farmers through speeches, presentations, and cultural performances. It served as a reminder of the importance of agriculture and rural livelihoods in our society, reinforcing the college's commitment to promoting agricultural awareness and sustainability.