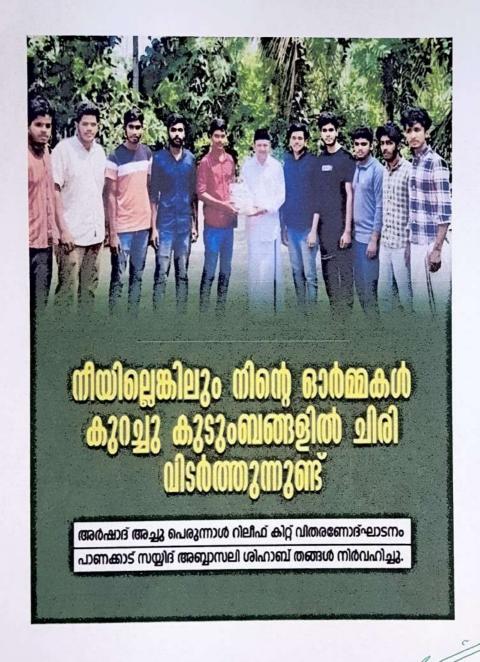

# **അർഷാദ് അച്ചു** പെരുന്നാൾ റിലിഫ് കിറ്റ്

O] msrgems

@ GPay: 8139046023

A/C NUMBER: 67236162536

IFSC: SBIN0070507

msf gems unit

IRSHAD P
Staff Advisor
GEMS Arts and Science College
Ramapuram

ARSHADU ACHU EID RELIEF KIT DISTRIBUTION-UNIONCOLLEGE STUDENTS

DATE: 29.04.2022

PROGRAMME REPORT

On the auspicious occasion of Eid, the Arshadu Achu Relief Foundation organised a heartwarming relief kit distribution event on April 29, 2022, in the Panangagara locality. The event aimed to provide food kits to underprivileged families in the community and was inaugurated by the panakkadsayyidabbasalishihabthangal. The event commenced with the inauguration ceremony, led by Panakkad Sayyid Abbasali Shihab Thangal. Their presence

added a sense of importance and credibility to the relief efforts.

The Arshadu Achu Relief Foundation distributed Eid relief kits to numerous deserving families in Ramapuram society. These kits contained essential food items to help these families celebrate Eid with dignity and joy. The event fostered a sense of unity and community spirit as volunteers and organisers came together to serve the needy. The volunteers' enthusiasm and dedication were truly commendable. The relief kit distribution brought smiles to the faces of the recipients, as they received much-needed assistance during these challenging times. It demonstrated the power of compassion and solidarity within the community.

The Arshadu Achu eid relief kit distribution event on April 29, 2022, in Ramapuram was a heartwarming gesture of kindness and empathy. The relief kits provided essential support to underprivileged families during Eid, spreading hope and positivity in the community. Such initiatives remind us of the importance of coming together to help those in need, especially during challenging times.