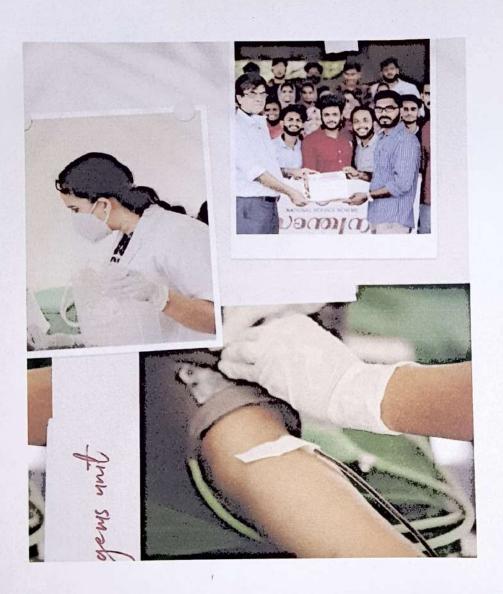

#### **BLOOD DONATION CAMP-GEMS NSS UNIT**

DATE:30.03.2022

#### PROGRAMME REPORT

Blood donation is a noble and life-saving act that can bring a person back from the brink of death. On March 30, 2022, the GEMS NSS unit organised a blood donation camp in collaboration with the Blood Bank of Manjeri Medical College. This event provided an opportunity for students and teachers to contribute to a noble cause by donating blood to save lives.

The Blood Donation Camp was conducted in collaboration with the Blood Bank of Manjeri Medical College, ensuring that all donations met the necessary medical standards. A total of 120 members, including students and teachers, were registered to participate in the blood donation program. This demonstrated a strong commitment to the cause. A remarkable 108 units of blood were collected during the camp, highlighting the success and effectiveness of the event. The event was inaugurated by Dr. Naveen Mohan, the principal of GEMS College, who likely delivered an inspiring message emphasising the importance of blood donation. At the conclusion of the event, each blood donor received a card and certificate as tokens of appreciation. The doctors, medical staff, and NSS programme officer thanked all the students for their valuable contributions. The Blood Donation Camp played a significant role in promoting a noble cause—saving lives through voluntary blood donation. Donating blood is a selfless act that can make a crucial difference in the lives of individuals in need of blood transfusions. Recognising and appreciating the donors with cards and certificates not only serves as a gesture of gratitude but also empowers individuals to continue participating in such life-saving initiatives.

#### BLOOD DONATION CAMP-GEMS NSS UNIT

DATE: 30.03.2022

NSS Gems Unit (246) & Charity Club Gems
In association with IQAC 2021