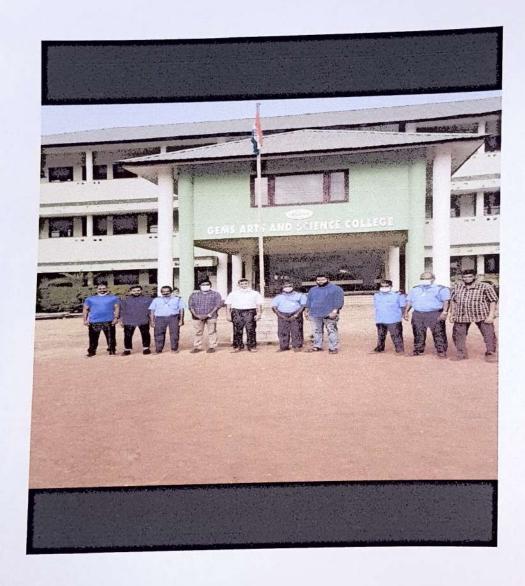

Kerala's approach to palliative care is noteworthy. It emphasises community-based care, with services provided at no cost. This has allowed for the establishment of numerous palliative units across the state, making palliative care accessible to those in need. The primary objective of the event was to collect funds to support palliative care initiatives. The GEMS NSS unit organised a fund collection drive on the campus, appealing to students and staff to contribute to this important cause. Through the generous contributions of the campus community, a total of Rs. 14,130 was collected. This significant amount would be invaluable in supporting palliative care services for those in need. The collected funds were officially handed over to the secretary of Puzhakatiri Palliative Care by Dr. Naveen Mohan, the principal of the college. This ensured the transparent and accountable allocation of the funds for palliative care initiatives.