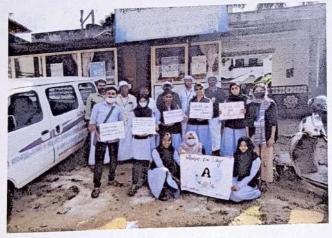

DATE: 24.12.2021

PROGRAMME REPORT

Sparsham, a seven-day residential camp organized by the GEMS NSS unit, was

conducted at Govt. Model UP School Kalikavu from December 24, 2021, to December 30,

2021. The camp revolved around the theme "Youth for Security and Equality of Women." It

was inaugurated by Mr. TK Gopi, President of KalikavuPanchayath, and witnessed the

presence of other dignitaries, including Mr. Rahmath, PTA President, and Rama Rajan,

Education Standing Committee Chairman.

The Sparsham camp commenced with a series of projects and programmes aimed at

enhancing the school's facilities and addressing the theme of security and equality for women.

Volunteers actively engaged in maintaining the school, which included gardening and

beautification projects. They painted the school walls and tended to the garden and vegetable

garden of the school, even during the Christmas vacation.

The success of the Sparsham camp was greatly attributed to the support and

involvement of the local community, as well as other authorities. The collaborative effort

demonstrated the collective commitment to the camp's goals.

Dr. NAVEEN MOHAN

PRINCIPAL

GEMS ARTS AND SCIENCE COLLEGE KADUNGAPURAM (PO), RAMAPURAM