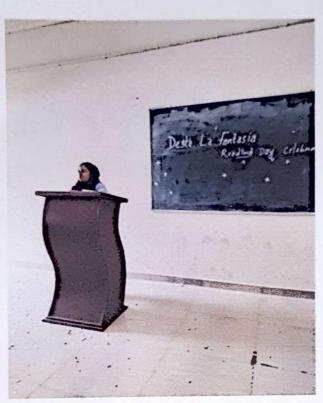

# **Blood Donation Camp**

March 30, 2022 At Gems College

nssgemsunit

Programme Officer
National Service Scheme
Gems Arts & Science College
Ramapuram

Dr. NAVEEN MOHAN
PRINCIPAL

GEMS ARTS AND SCIENCE COLLEGE KADUNGAPURAM (PO), RAMAPURAM MALAPPURAM DT., KERALA-679 321

#### **BLOOD DONATION CAMP-GEMS NSS UNIT**

DATE:30.03.2022