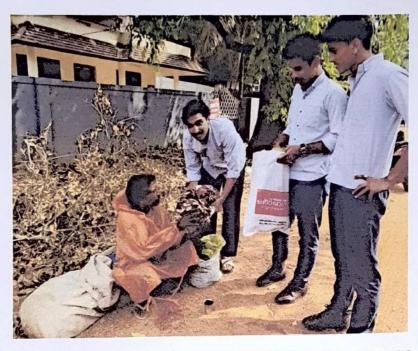

DATE: 29.04.2022

PROGRAMME REPORT

On the auspicious occasion of Eid, the Arshadu Achu Relief Foundation organised a heartwarming relief kit distribution event on April 29, 2022, in the Panangagara locality. The event aimed to provide food kits to underprivileged families in the community and was inaugurated by the panakkadsayyidabbasalishihabthangal. The event commenced with the inauguration ceremony, led by Panakkad Sayyid Abbasali Shihab Thangal. Their presence

added a sense of importance and credibility to the relief efforts.

The Arshadu Achu Relief Foundation distributed Eid relief kits to numerous deserving families in Ramapuram society. These kits contained essential food items to help these families celebrate Eid with dignity and joy. The event fostered a sense of unity and community spirit as volunteers and organisers came together to serve the needy. The volunteers' enthusiasm and dedication were truly commendable. The relief kit distribution brought smiles to the faces of the recipients, as they received much-needed assistance during these challenging times. It demonstrated the power of compassion and solidarity within the community.

The Arshadu Achu eid relief kit distribution event on April 29, 2022, in Ramapuram was a heartwarming gesture of kindness and empathy. The relief kits provided essential support to underprivileged families during Eid, spreading hope and positivity in the community. Such initiatives remind us of the importance of coming together to help those in need, especially during challenging times.

## ARSHADU ACHU EID RELIEF KIT DISTRIBUTION-UNIONCOLLEGE STUDENTS

DATE: 29.04.2022