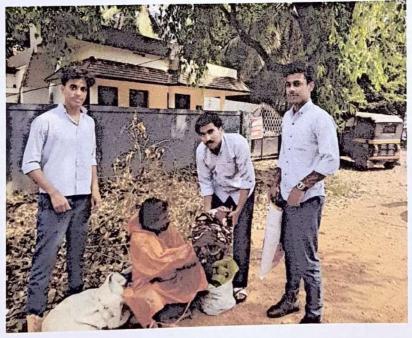

### Financial assistance for Medical Treatment

"THE MANNER OF GIVING IS WORTH MORE THAN GIFT"

# DONATE

21st November 2021

Programme Officer National Service Scheme Gems Arts & Science College Ramapuram

NAVEEN MOHAN PRINCIPAL GEMS ARTS AND SCIENCE COLLEGE

KADUNGAPURAM (PO), RAMAPURAM MALAPPURAM DT., KERALA-679 321

#### FINANCIAL ASSISTANCE FOR MEDICAL TREATMENT- FUND COLLECTION-GEMS NSS UNIT

DATE: 21.11.2021

#### PROGRAMME REPORT

On November 21, 2021, the GEMS NSS Unit conducted a fund collection programme with the aim of providing financial assistance for the medical treatment of two children from KaruvarakunduPanchayath. These children, Isha and Ivana, were suffering from serious illnesses that required substantial funds for their treatment. The programme was initiated to rally support from college students, teaching and non-teaching staff, and the local community to help these children receive the medical care they urgently needed. The fund collection drive was organised on the premises of KaruvarakundGramaPanchayath, emphasising the local community's involvement in helping these children in need. The central focus of the event was the collection of funds to support the medical treatment of Isha and Ivana. The GEMS NSS Unit mobilised resources and donations from college students, teaching and non-teaching staff, and the wider community. This initiative was driven by a collective sense of responsibility to provide financial assistance for these children's medical care. Through the dedicated efforts of the NSS Unit and the generosity of contributors, a total of Rs. 30,000 was collected. This substantial amount was a testament to the community's willingness to support Isha and Ivana in their time of need. The collected funds were formally handed over to Mr. Gopalakrishnan, Treasurer of the committee formed for fund collection. The committee would oversee the proper allocation and utilisation of the funds for the medical treatment of the two children. The event demonstrated the power of community solidarity in times of crisis. It underscored the collective responsibility to support those in need, particularly when it came to critical healthcare requirements.

FINANCIAL ASSISTANCE FOR MEDICAL TREATMENT- FUND COLLECTION-GEMS NSS UNIT

DATE: 21.11.2021

GEMS ARTS & SCIENCE COLLEGE
PG DEPARTMENT OF COMMERCE

COOPERATIVE WEEK

IN ASSOCIATION WITH IQAC

EVENT 02

PENCIL DRAWING COMPETITION