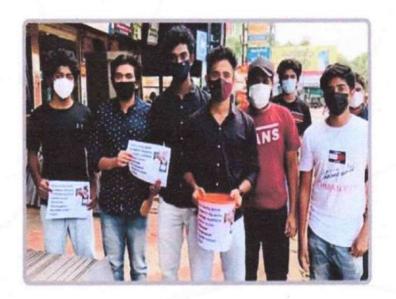

GEMS ARTS AND SCIENCE COLLEGE KADUNGAPURAM (PO), RAMAPURAM MALAPPURAM DT., KERALA-679 321 CHARITY FUND COLLECTION PROGRAMME- COLLEGE STUDENTS UNION

DATE: 02.05.2022

PROGRAMME REPORT

On Eid Day, May 2, 2022, Gems College organised a fund-collection programme with

a noble cause: supporting dialysis patients. The event incorporated a unique initiative called

the "Google Pay 20 Rupees Challenge." The primary goal of the programme was to raise funds

to aid dialysis patients who face financial challenges in managing their treatment expenses.

The event took place on Eid Day at Gems College, providing a platform for the

community to contribute to a meaningful cause. A creative and inclusive initiative, encouraging

individuals to contribute a minimum of 20 rupees via Google Pay, demonstrates that small

contributions collectively make a significant impact. The programme witnessed active

participation from students, faculty, and the community at large. The spirit of Eid was truly

reflected in the collective effort to support those in need. The Fund

Collection Programme successfully gathered substantial contributions, showcasing the

community's compassion and solidarity towards the well-being of dialysis patients.

This initiative not only raised funds but also fostered a sense of unity and social

responsibility among the participants. The collective effort demonstrated the power of small

acts of kindness to make a meaningful difference in the lives of those facing health challenges.

Dr. NAVEEN MOHAN PRINCIPAL