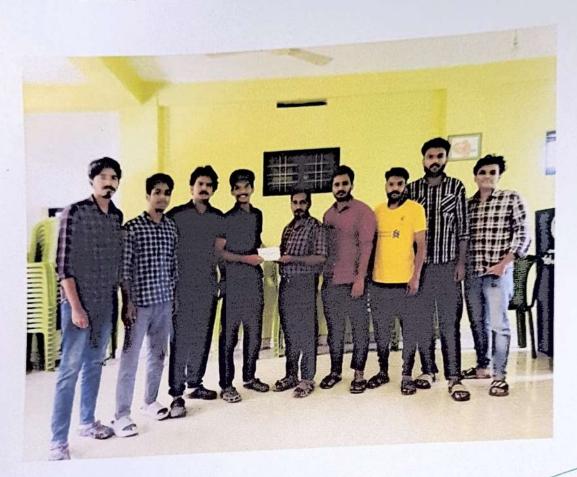

GEMS ARTS AND SCIENCE COLLEGE KADUNGAPURAM (PO), RAMAPURAM MALAPPURAM DT., KERALA-679 321 CHARITY FUND COLLECTION PROGRAMME- COLLEGE STUDENTS UNION

DATE: 02.05.2022

PROGRAMME REPORT

On Eid Day, May 2, 2022, Gems College organised a fund-collection programme with

a noble cause: supporting dialysis patients. The event incorporated a unique initiative called

the "Google Pay 20 Rupees Challenge." The primary goal of the programme was to raise funds

to aid dialysis patients who face financial challenges in managing their treatment expenses.

The event took place on Eid Day at Gems College, providing a platform for the

community to contribute to a meaningful cause. A creative and inclusive initiative, encouraging

individuals to contribute a minimum of 20 rupees via Google Pay, demonstrates that small

contributions collectively make a significant impact. The programme witnessed active

participation from students, faculty, and the community at large. The spirit of Eid was truly

reflected in the collective effort to support those in need. The Fund

Collection Programme successfully gathered substantial contributions, showcasing the

community's compassion and solidarity towards the well-being of dialysis patients.

This initiative not only raised funds but also fostered a sense of unity and social

responsibility among the participants. The collective effort demonstrated the power of small

acts of kindness to make a meaningful difference in the lives of those facing health challenges.

Dr. NAVEEN MOHAN PRINCIPAL